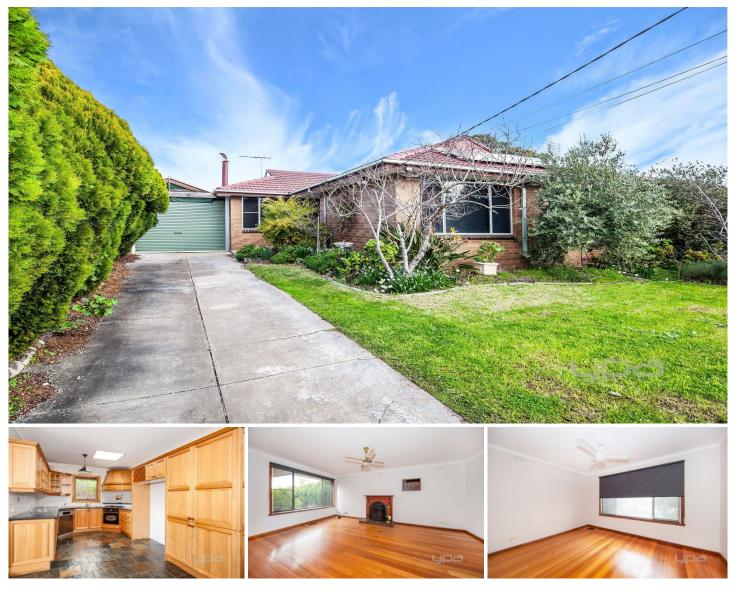

## 8 Bentley Crescent HOPPERS CROSSING VIC

This well-established three-bedroom home offers separate lounge & dining arears. Located close to schools, parks, recreation centres & pacific Werribee shopping centre, you really couldnt ask for a better location.

Property features include Three bedrooms with built in robes Central bathroom Large kitchen & abundance of cupboard space Stunning back yard Outdoor undercover entertaining area.

Extra features: dishwasher, gas cooktop, alarm, evaporative air con, gas ducted heating, a working open fire, 8 solar panels, 8000L water tank, secure parking with a carport with roller door on remote the list goes on.