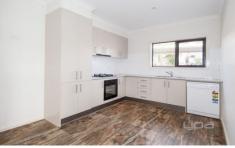

Property features include:

Two good sized bedrooms
Kitchen with plenty of bench and cupboard space
Spacious living and dining area
Central main bathroom with separate european style
laundry
Single carport and undercover alfresco

Extra features: gas stove top, dishwasher, garden shed, and much more.

2 📭 1 🖺 1 🗬

View: https://www.ypa.com.au/7363038