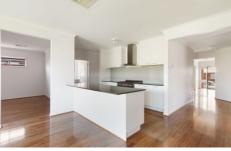

Property features include:

Three spacious bedrooms (with fitted built in robes), Master bedroom with walk in robe and ensuite

Open plan kitchen & dining area with stainless steel appliances and walk in pantry