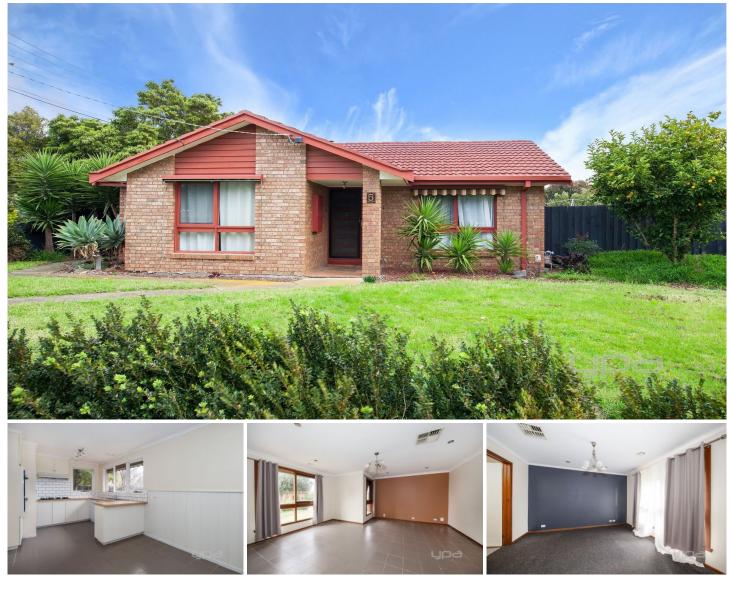

## **5 Dobell Crescent WERRIBEE VIC**

Youll have every reason to feel right at home once you step inside this magnificent family home.

Immaculately presented and perfectly located only few steps away from Werribee Pacific Shopping Centre, exceptional schools and public transport.

Property features include: Three bedrooms Spacious tiled lounge room Open plan kitchen and meals with quality appliances Two-way bathroom, with access to master bedroom Lock-up garage with undercover carport

Extra features: ducted heating and air conditioning, gas stove top, dishwasher and much more

(PHOTO ID REQUIRED AT OPEN FOR INSPECTION)