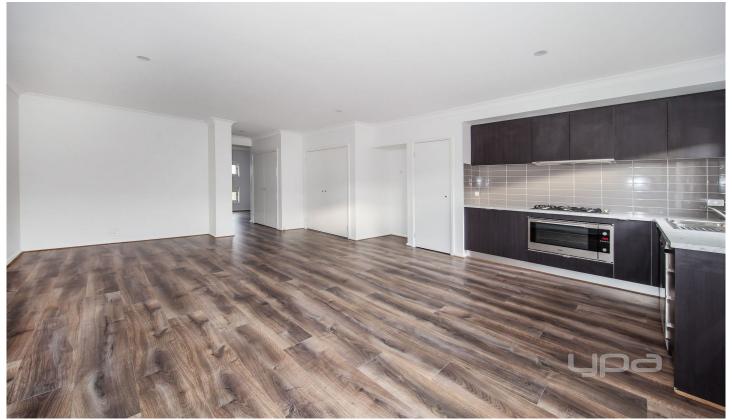

## Property features include:

Three bedrooms, Master with double built in robes and en-suite

Open plan kitchen, dining & living area with floating floorboards

Additional separate lounge room upon entry

Central main bathroom with additional powder room downstairs