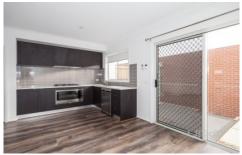

## Property features include:

Three bedrooms, Master with double built in robes and en-suite

Open plan kitchen, dining & living area with floating floorboards

Additional separate lounge room upon entry

Central main bathroom with additional powder room downstairs