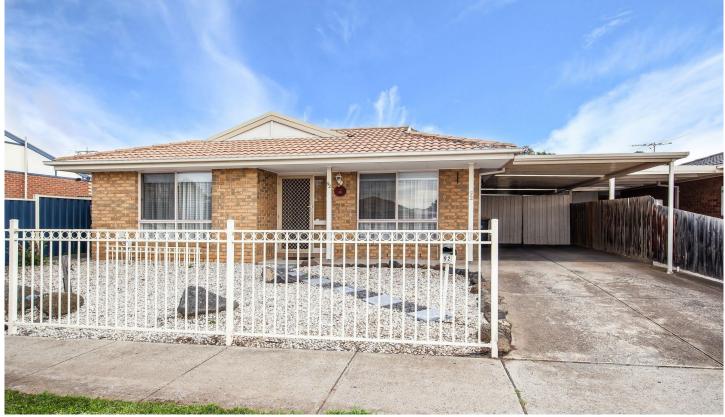

## 92 Flemington Crescent WERRIBEE VIC

Enjoy the pristine presentation and the practical floor plan this home has to office. Located close to everything you require, including schools, parks, sporting facilities, trains, childcare centres and shops.

Property features include:
Four bedrooms, master with walk-in robe and en-suite
Separate lounge area at front
Tiled family meals area adjoining kitchen
Bright central bathroom
Carport with gates through to pergola area

Extra features: ducted heating, floorboards and tiles, ceiling fans, cooling unit, gas stove top cooking, screen doors, good sized grassed yard, garden shed and much more.

(PHOTO ID REQUIRED AT OPEN FOR INSPECTION)