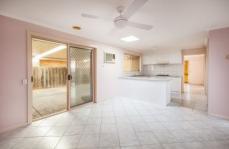

Property features include:
Four bedrooms, master with walk-in robe and en-suite
Separate lounge area at front
Tiled family meals area adjoining kitchen
Bright central bathroom
Carport with gates through to pergola area

Extra features: ducted heating, floorboards and tiles, ceiling fans, cooling unit, gas stove top cooking, screen doors, good sized grassed yard, garden shed and much more.

(PHOTO ID REQUIRED AT OPEN FOR INSPECTION)