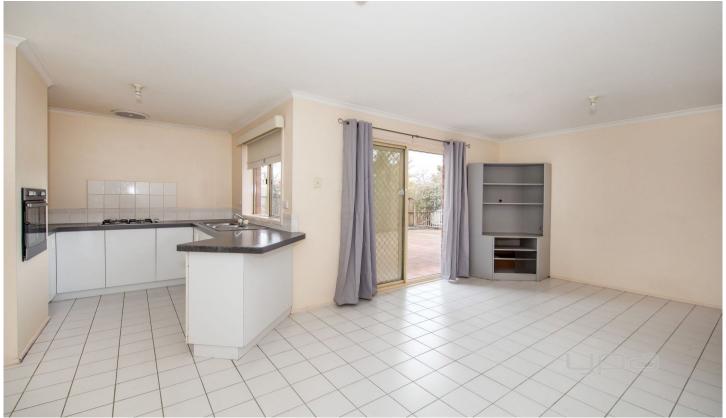

Property features include:

Three bedrooms, master with en-suite and walk in robe
Separate lounge upon entry
Open plan kitchen, meals & living area
Additional study room/ or 4th bedroom
Central main bathroom with separate laundry and toilet
Long driveway to well accommodate boat or tailor and
concrete entertaining area

Extra features: wall heater, split system cooling, gas stove top, gated grassed yard, garden shed, clothesline, screen doors and much more.

3 2 2 2

View: https://www.ypa.com.au/7363043