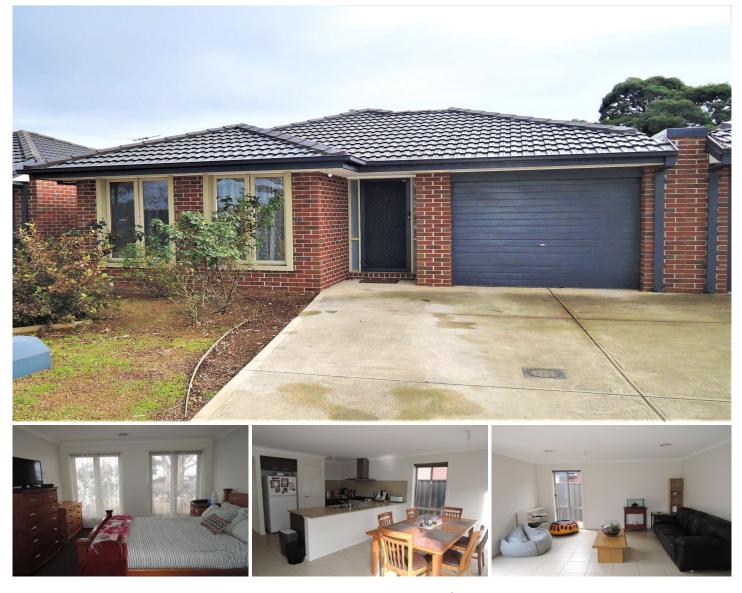

## 2/81 Princes Highway WERRIBEE VIC

Set in a highly desirable location, within minutes of Werribees CBD, this light-filled residence provides an idyllic family home of space and comfort. Enjoy a rare lifestyle of convenience, only a short stroll to local shops, all forms of public transport, local parklands/walking tracks, simple/quick M1 freeway access, along with being zoned for a selection of Wyndhams finest primary/secondary schools.

## **Property Features:**

Three spacious bedrooms, master with walk in robe & remaining two bedrooms fitted with double built in robes Central two-way bathroom, along with separate toilet Open plan, light-filled dining & living Single lock up garage with internal access