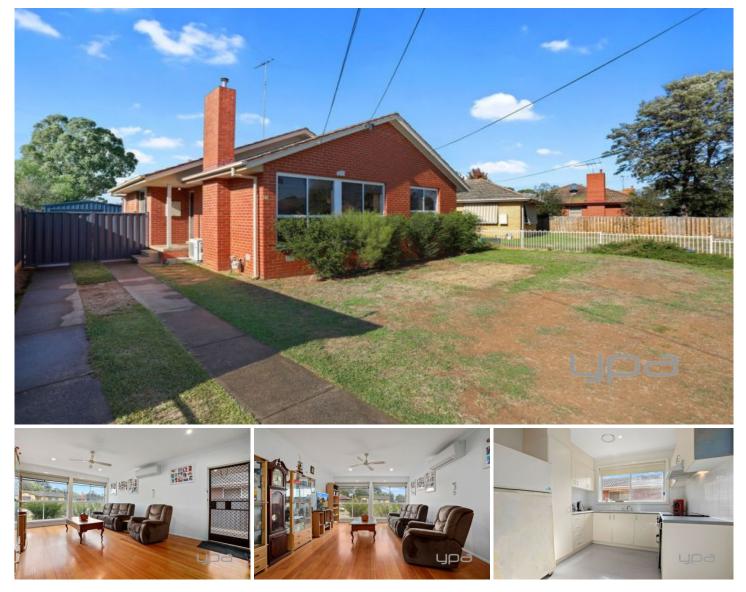

## 11 Myrtle Street WERRIBEE VIC

Situated in a prime Werribee position within close distance to so many amenities is this wonderful & updated family home, you will be walking distance to Wyndham Central College, Werribee River walking tracks, Werribee Train Station & CBD (approx... 1.7km) and only a short drive to freeway access & Pacific Werribee.

Property features include:

Three bedrooms Central updated bathroom Large lounge upon entry Kitchen/meals area with updated quality appliances including gas cooktop & oven Large garage & unrestricted side access

Extra features: timber floorboards, colourbond fencing,