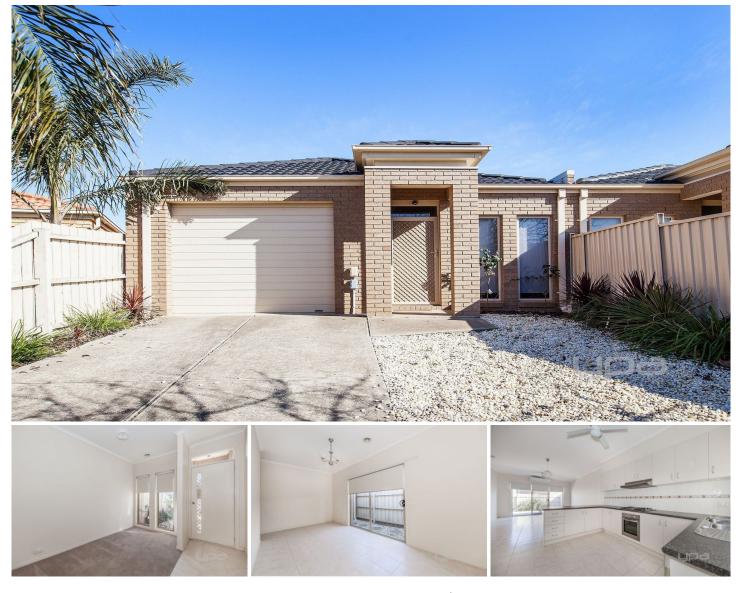

## 2/20 Anglia Court WERRIBEE VIC

This very neat and tidy three-bedroom home offers walk in robe and ensuite off master bedroom, fitted built in robes in bedrooms two and three, separate study, tiled lounge room, ceiling fans, cooling unit, ducted heating, high ceilings, open plan tiled kitchen and dining, ample cupboard and bench top space, stainless steel cooking appliances, dishwasher and internal laundry with linen cupboard. Outside offers low maintenance grounds and gardens and a single lock up garage on remote and internal access.