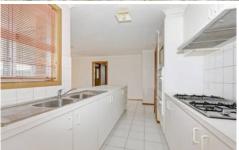

## 17 Amazon Place WERRIBEE VIC

Only a stones throw to schools, shopping, The Werribee River and parklands, tucked away at the end of a court is this 3 bedroom home with formal lounge/dining, separate meals area and open family room, master bedroom with full ensuite and fitted bedrooms. Features include central heating & cooling, floating timber floors, gas cooking, a double carport with rear access to a pergola, low maintenance gardens. Dont Miss Out, Enquire Today!!! ( PHOTO ID REQUIRED AT OPEN FOR INSPECTION)