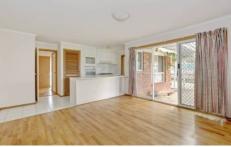

## 17 Amazon Place WERRIBEE VIC

Only a stones throw to schools, shopping, The Werribee River and parklands, tucked away at the end of a court is this 3 bedroom home with formal lounge/dining, separate meals area and open family room, master bedroom with full ensuite and fitted bedrooms. Features include central heating & cooling, floating timber floors, gas cooking, a double carport with rear access to a pergola, low maintenance gardens. Dont Miss Out, Enquire Today!!! ( PHOTO ID REQUIRED AT OPEN FOR INSPECTION)