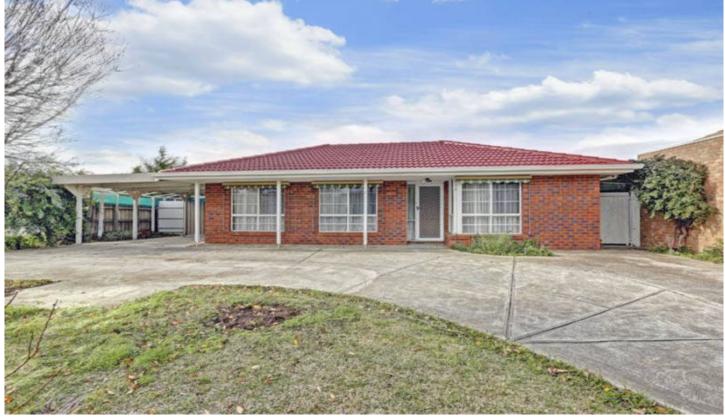

## 17 Amazon Place WERRIBEE VIC

Only a stones throw to schools, shopping, The Werribee River and parklands, tucked away at the end of a court is this 3 bedroom home with formal lounge/dining, separate meals area and open family room, master bedroom with full ensuite and fitted bedrooms. Features include central heating & cooling, floating timber floors, gas cooking, a double carport with rear access to a pergola, low maintenance gardens. Dont Miss Out, Enquire Today!!! ( PHOTO ID REQUIRED AT OPEN FOR INSPECTION)