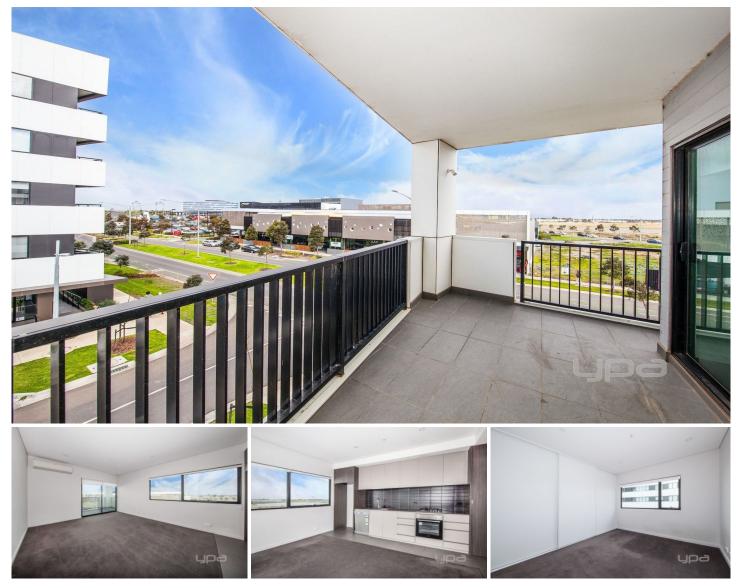

## 206/1 Clark Street WILLIAMS LANDING VIC

This near new two-bedroom corner apartment is in a fantastic location that is sure to tick all the boxes! Close access to Williams Landing Shopping centre, Williams Landing Train Station, freeway access & local parks.

**Property Features:** 

Spacious bedrooms with floor to ceiling built in robes Open plan kitchen, meals & living area Central kitchen with modern cooking appliances European Laundry Undercover secure parking area

Extra features: Dishwasher, spacious corner balcony, split system heating & cooling.