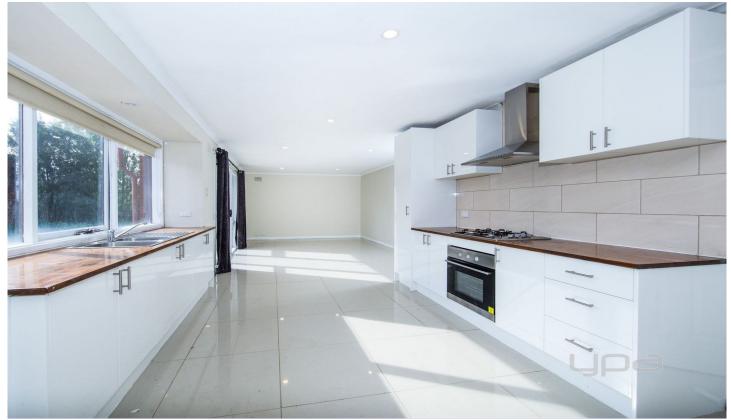

Property features include:

Three bedrooms, master with en-suite and walk in robe Large lounge upon entry
Open plan kitchen/meals and living area
Central updated bathroom
Double garage and undercover entertaining area

Extra features: split system heating and air conditioning, gas stove top cooking, stainless steel appliances, screen door, downlights and much more.

3 2 2 2

View: https://www.ypa.com.au/7363057