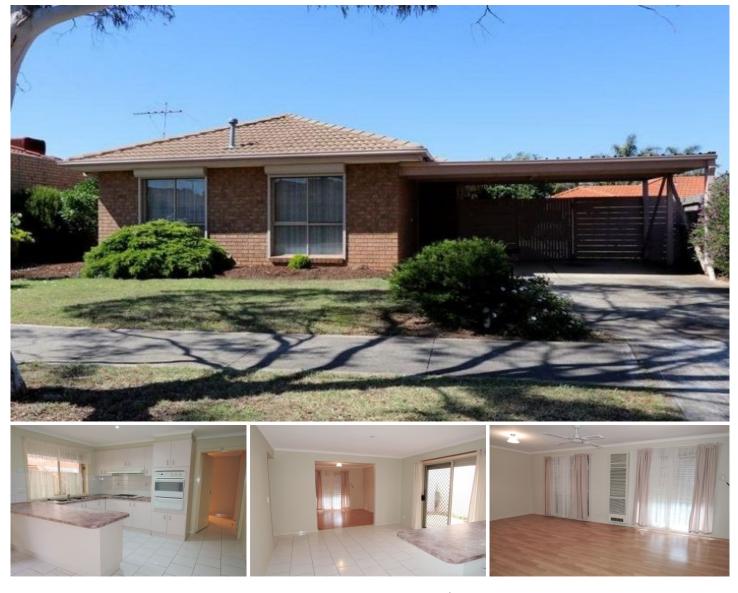

## 31 Danube Drive WERRIBEE VIC

Presenting is this very appealing home which is conveniently located, neat as a pin and simply too good to resist. Just a short walk to schools, kinder and childcare, with transport close by and Pacific Werribee also within easy reach.

Property features include:

- Three bedrooms, all with built in robes
- Light-filled lounge at front
- Tiled meals area adjoining to kitchen
- Central bathroom with separate toilet and laundry Double carport parking
- Covered and paved pergola area outside with grassed
- yard

Extra features: gas stove top cooking, screen doors, gas heater, Air-conditioner, Roller shutters and much more.