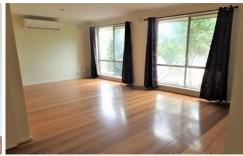

3 Bedrooms all with floorboards

Good sized living and dining area

Updated kitchen with plenty of bench and cupboard space Updated central main bathroom with separate toilet and laundry

Pergola and good size backyard with garden shed

Extra features: polished floorboards, dishwasher, gas stove top, split system air conditioner, screen door and much more.

Please note that the two separate cooling wall units are not

3 📭 1 🔓 1 🗬

View: https://www.ypa.com.au/7363062