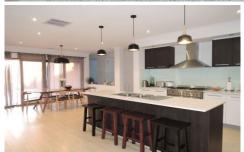

Property features include:

Four bedrooms, master bedroom walk in robe and en-suite with double vanity

Formal living area upon entry

Spacious kitchen which overlooks the dining and family room

Central family bathroom with separate toilet and laundry Additional rumpus room at rear of the property great for the kids