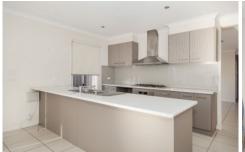

Property features include:

Four bedrooms, master with ensuite and walk in robe Separate lounge area

Open plan kitchen, meals and family at the rear leading to the covered alfresco outdoors

Central main bathroom with separate laundry

Remote controlled double car garage

Extra features: downlights, ducted heating, evaporative cooling, split system air con, gas stove top Low maintenance gardens and much more.

4 🕮 2 🚰 2 🖨

View: https://www.ypa.com.au/7363064