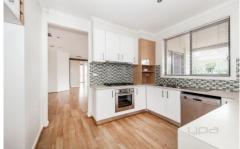

## **Property Features:**

Three spacious bedrooms fitted with built in robes, master offering walk in robe & en suite

Large open-plan lounge/living, leading to modern hostess kitchen & meals zone

Central light-filled bathroom fitted with bath tub, alongside separate laundry with rear access