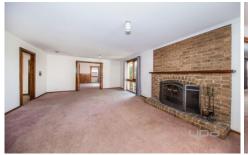

Property features include:

Five good sized bedrooms, master with walk in robe and en-suite

Open plan kitchen & dining, plus a large separate formal living area

Additional rumpus/games room with coonara wood fireplace