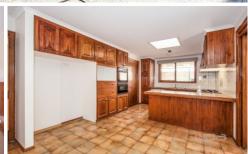

Property features include:

Five good sized bedrooms, master with walk in robe and en-suite

Open plan kitchen & dining, plus a large separate formal living area

Additional rumpus/games room with coonara wood fireplace