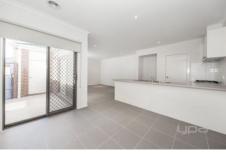

Property Features include:

Three bedrooms, Master bedroom with en-suite and walk-in robe
Open plan living and dining area
Kitchen with plenty of cupboard and bench space
Central main bathroom with separate toilet
Double remote garage

Extra features: Screened sliding door, split system cooling, ducted heating, carpeted bedrooms and tiled living zones, along with low maintenance gardens.

3 😕 2 🔓 2 🖨

View: https://www.ypa.com.au/7363070