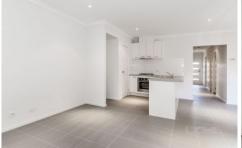

Property Features include:

Three bedrooms, Master bedroom with en-suite and walk-in robe
Open plan living and dining area
Kitchen with plenty of cupboard and bench space
Central main bathroom with separate toilet
Double remote garage

Extra features: Screened sliding door, split system cooling, ducted heating, carpeted bedrooms and tiled living zones, along with low maintenance gardens.

3 😕 2 🔓 2 🖨

View: https://www.ypa.com.au/7363070