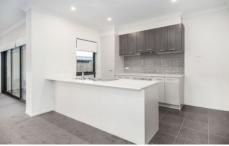

## **Property Features:**

Three bedrooms, Master bedroom with en-suite bathroom Open plan kitchen, dining and living

Additional study area upon entry

Central main bathroom with separate laundry and additional powder room

Double garage on remote and a covered entertaining area outside

Extra Features: ducted heating, split system cooling, stainless-steel cooking appliances, gas cook top along with so much more! Inspection is an absolute must.