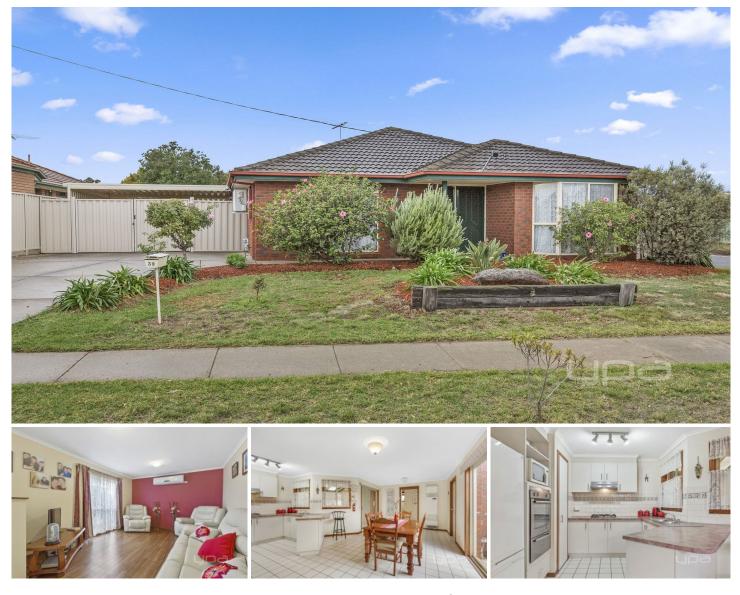

## 32 Golden Square Crescent HOPPERS CROSSING VIC

Exceptionally located in central Hoppers Crossing is this wonderfully maintained family home which sits you within minutes to everything that Hoppers Crossing has to offer. Within 2.0km you will reach Pacific Werribee Shopping centre, approx 4.5km to either Hoppers Crossing or Werribee Train stations, Walking distance to parklands, reputable schools, local shops & only a short drive to freeway access.

Property features include:

Three bedrooms, Master bedroom with walk in robe and en-suite

Formal lounge upon entry

Kitchen/meals/family living arrangement

Massive outdoor pergola & entertaining area

Drive though access to the rear yard & additional off-street parking