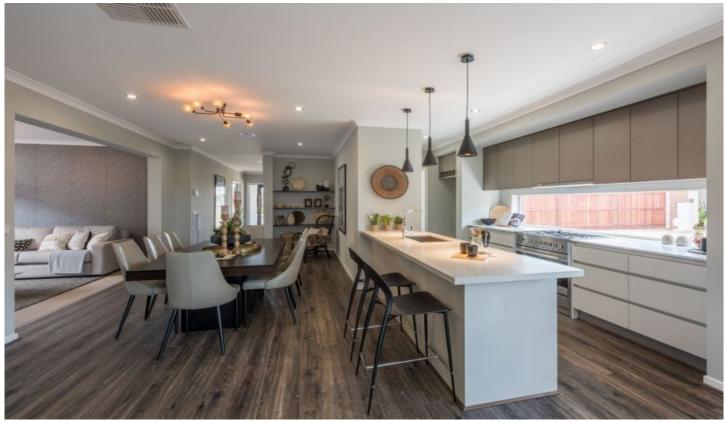

Property features include:

Four bedrooms, master with walk in robe and en-suite Open plan kitchen, meals and living zone Additional lounge room and study area Central main bathroom and generous laundry Double garage and alfresco dining area

Extra features: ducted heating and cooling, feature lighting throughout, gas stove top cooking, dishwasher, built in feature shelving, double vanity en-suite and much more.

4 🗀 2 🔁 2 🗬

View: https://www.ypa.com.au/7363075