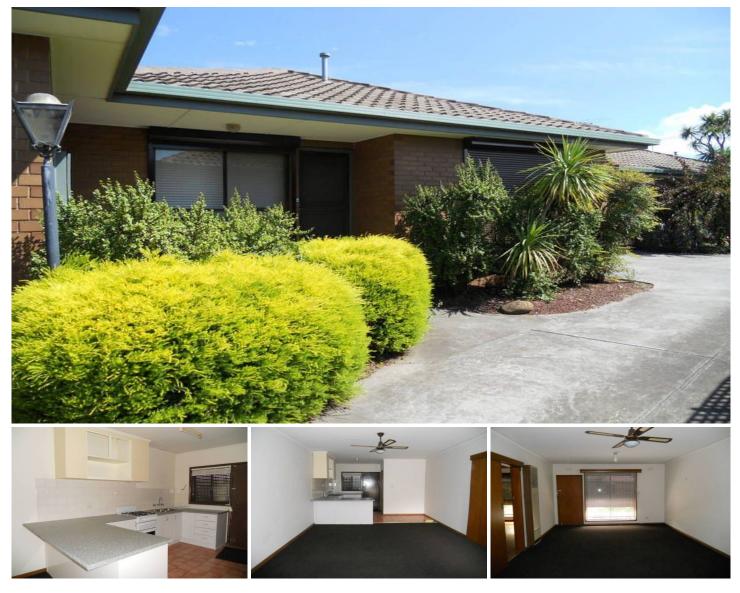

## 2/11 Rainsford Street WERRIBEE VIC

Located on the south side of Werribee near Primary and Secondary schools with easy access to the freeway and the main street of Werribee. This well maintained unit comprises of a fully renovated kitchen that is open to a spacious meals and living area, two bedrooms each with built in robes and ceiling fans set around a central bathroom. The kitchen is equipped with gas oven and cooktop. The home also features gas heating, reverse cycle heating/cooling unit, undercover parking and the added security of roller shutters. Enquire today, Dont Miss Out!!!