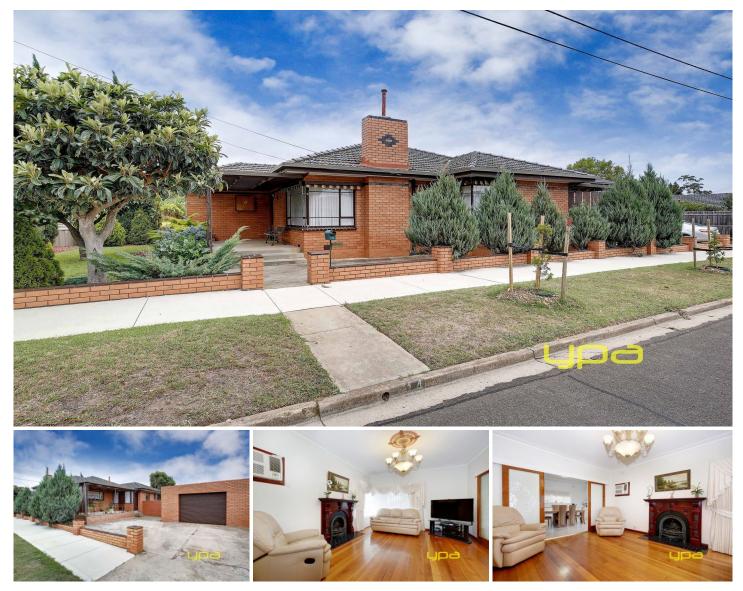

## 14 Sinns Avenue WERRIBEE VIC

This character filled home is amongst beautifully established surroundings on the south side of Werribee, only a short walk to Werribee CBDs lovely restaurants, cafe strip, shops, primary/secondary schools, public transport and easy freeway access.

Property features include:

Three generous sized bedrooms Formal lounge with the ultimate gas fireplace Full updated contemporary kitchen and central bathroom Single garage

Extra features: solid timber flooring throughout the house, stainless steel appliances 900 mm upright cooker, dishwasher, refrigerated wall air conditioner, ducted heating and much more.