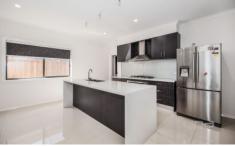

Property features include:

Three bedrooms, master with walk in robe and en-suite Separating living area
Open plan kitchen, meals and living zone
Central main bathroom with separate laundry
Double garage and alfresco entertaining area

Extra features: ducted heating and cooling, gas stovetop, dishwasher, stainless steel fridge, washing machine, low maintenance gardens and much more.

(PHOTO ID REQUIRED AT OPEN FOR INSPECTION)

3 🚐 2 🚔 2 🗬