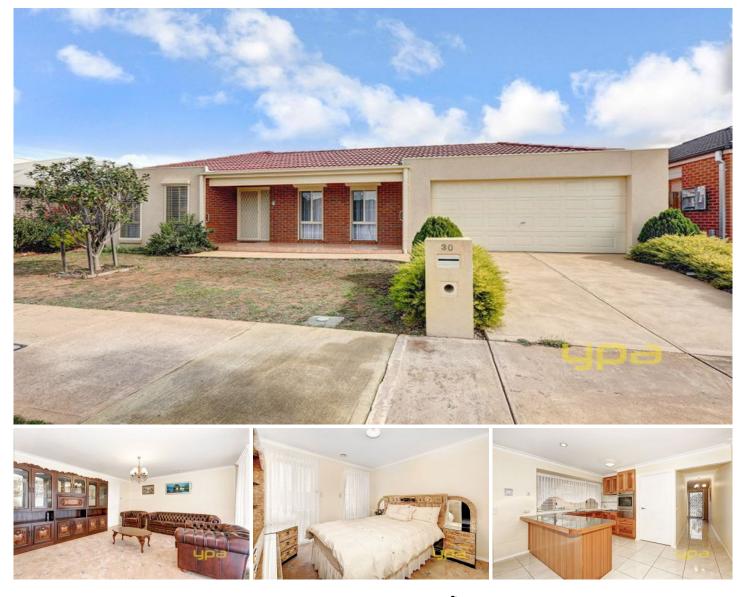

## 30 Bronzewing Street WILLIAMS LANDING VIC

Within close proximity to parklands, shopping centres & schools is three-bedroom home, perfectly positioned amongst matured established surroundings

## **Property Features:**

Master bedroom with en suite Spacious formal living area Family living zone Nice pergola area for entertaining

Extra features: Ducted heating, split system air conditioning, Tasmanian Oak timber kitchen with stainless steel appliances, dishwasher, security shutters, video intercom system, a double lock up garage, and a good-sized garden shed.