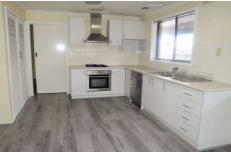

## **Property Features:**

Comprising three large fitted bedrooms, master with ensuite

Good size lounge room

Updated kitchen and a lovely open plan meals area Central bathroom with separate toilet and laundry