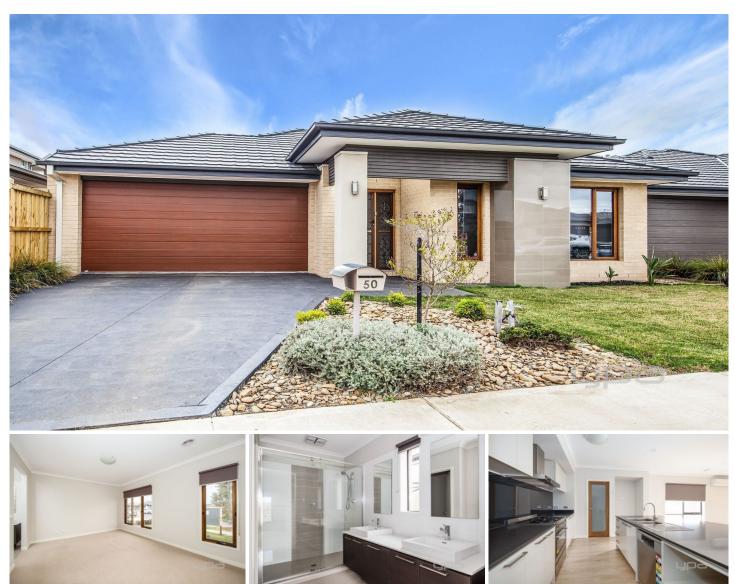

## 50 Shipwright Parade WERRIBEE VIC

Situated in the growing Harpley Estate, this near new home which offers a well thought out floor plan and has a list of quality inclusions to enjoy.

Property features include:

Four spacious bedrooms with built in robes, master with en-suite and walk in robe

A naturally light filled open plan kitchen space with ample cupboard and bench space

Second living area with double door entry

Central main bathroom, separate toilet and laundry

Double car garage and a great alfresco area

Extra features: stainless steel appliances, walk-in pantry, gas ducted heating, security doors, dishwasher, air conditioning unit and much more.

4 🗀 2 🚍 2 🚍

View: https://www.ypa.com.au/7363086