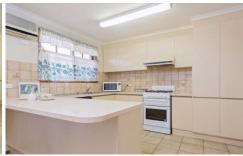

## Property features include:

Two bedrooms both with built in robes
Kitchen with gas cooking appliances and dishwasher
Spacious lounge room
Two-way central bathroom
Single lock up garage and private courtyard