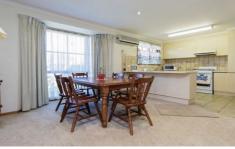

## Property features include:

Two bedrooms both with built in robes
Kitchen with gas cooking appliances and dishwasher
Spacious lounge room
Two-way central bathroom
Single lock up garage and private courtyard