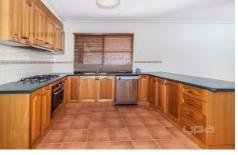

Property features include:

Three spacious bedrooms, master with ensuite & walk in robe

Spacious lounge room upon entry

Open plan kitchen & dining with stainless steel cooking appliances

Central bathroom upstairs with separate guest toilet downstairs