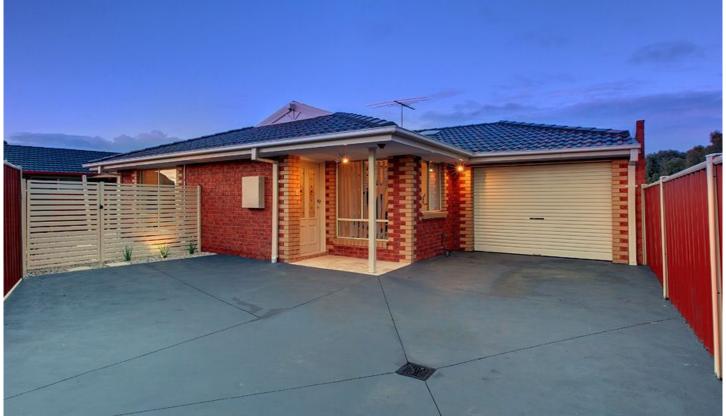

## 2/94 Rosella Avenue WERRIBEE VIC

Now on offer is this gorgeous open plan living home with two spacious fitted bedrooms, informal family/meals area and German 2kw solar panels for huge power savings!

Property features include:

Central bathroom with a sensational sports massage spa bath

Tiled alfresco area covered with a waterproof shade sail. Reverse Cycle Fujitsu split system

Single lock up garage, with extra parking available in the driveway

Low Maintenance garden

Extra features: stainless steel appliances including a top of the range Miele dishwasher, security system, located opposite Wetlands and within close proximity to the 2 😕 1 📛 1 🖨