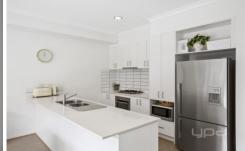

Property features include:

Three spacious bedrooms, Master with en-suite, large mirrored built in robes & balcony
Open plan kitchen/meals and living area
Additional study area upon entry
Central upstairs bathroom & additional powder room downstairs
Single remote garage with internal access
Private outdoor entertaining area

Extra features: dishwasher, gas stove top, stainless steel

3 📭 2 🟪 1 🗬

View: https://www.ypa.com.au/7363093