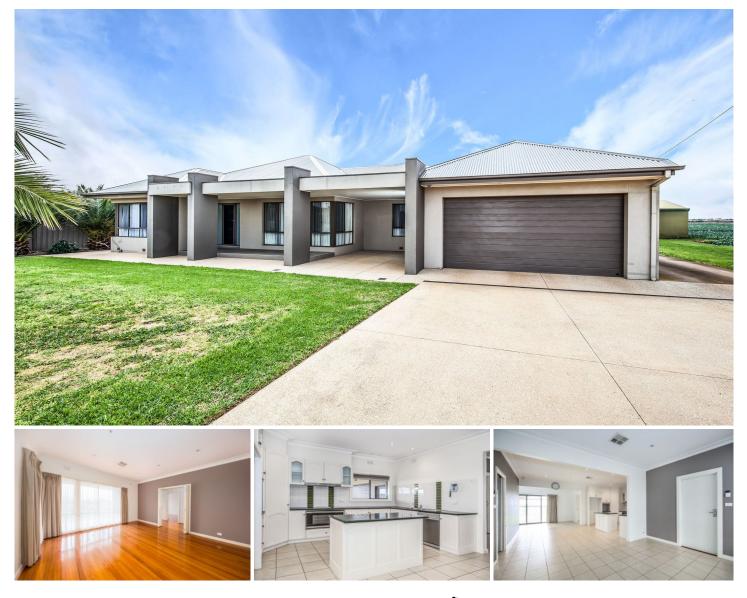

## 515 O'Connors Road WERRIBEE SOUTH VIC

This is certainly a unique lifestyle opportunity which does not come available often. This wonderful residence is located seconds from the Werribee South beach and just a short drive to local shops, schools and freeway access.

Property features include:

Three great sized bedrooms plus study, master bedroom includes en-suite

Double door entry to large lounge area. Central main bathroom and separate laundry

Hostess kitchen with breakfast bar, adjoining to meals and second living area

Double remote garage with internal drive thru access, huge covered entertaining area overlooking grassed garden