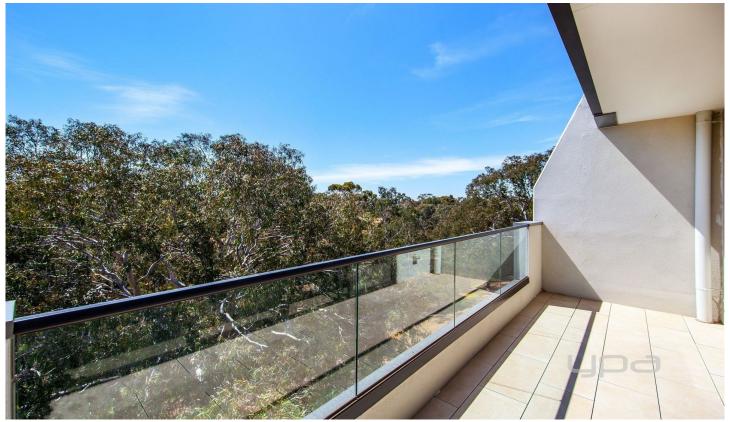

Large balcony overlooking the Werribee River

Extra features: Daiken split system heating and cooling, gas stove top cooking, dishwasher, ample cupboard space,

2 📭 1 🚍 1 🗬

View: https://www.ypa.com.au/7363102