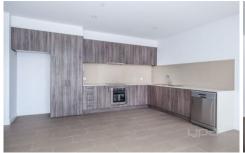

Property features include:

Two bedrooms with built in robes and Daiken split system units

Open plan kitchen/dining/living area with stainless steel Blanco appliances

Central main bathroom with separate toilet European laundry