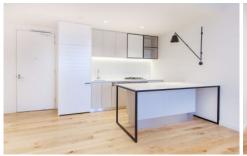

## **Property Features:**

Good sized bedroom with mirrored build in robe Open plan kitchen, meals and living area Kitchen with plenty of bench and cupboard space Central bathroom and European laundry Balcony overlooking community garden and BBQ area

Extra Features: Floorboards, split system heating and cooling, feature lighting, dishwasher, gas stove top cooking, secured off street parking and much more.

(PHOTO ID REQUIRED AT OPEN FOR INSPECTION)