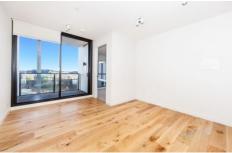

## **Property Features:**

Good sized bedroom with mirrored build in robe Open plan kitchen, meals and living area Kitchen with plenty of bench and cupboard space Central bathroom and European laundry Balcony overlooking community garden and BBQ area