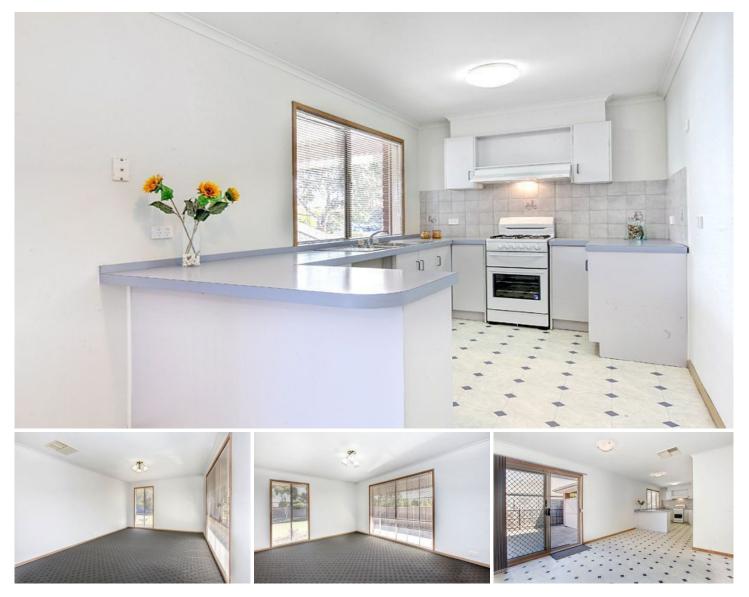

## 4 Talina Close HOPPERS CROSSING VIC

Located adjacent to a park and in a quiet court, this family home ticks all the boxes for the growing family. Close to Pacific Werribee, public transport and surrounding schools.

**Property Features:** 

Three bedrooms and a study with built in robes, master with ensuite

Open design kitchen / meals area

Gas heating, evaporative ducted cooling, security doors Car port

Property upgrades include; gas appliances, heating and cooling, separate laundry, tiles and carpets throughout, garden shed (not weather proofed) and much more.