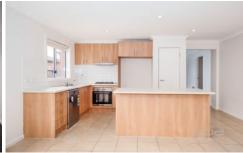

Property features include:

Four bedrooms, master with walk in robe & ensuite Open plan kitchen, dining & living area Additional lounge / study area in entry Central main bathroom with separate toilet Double remote garage with internal access

Extra features: low maintenance gardens, ducted heating, split system, dishwasher, stainless steel cooking appliances.

4 2 2 2

View: https://www.ypa.com.au/7363116