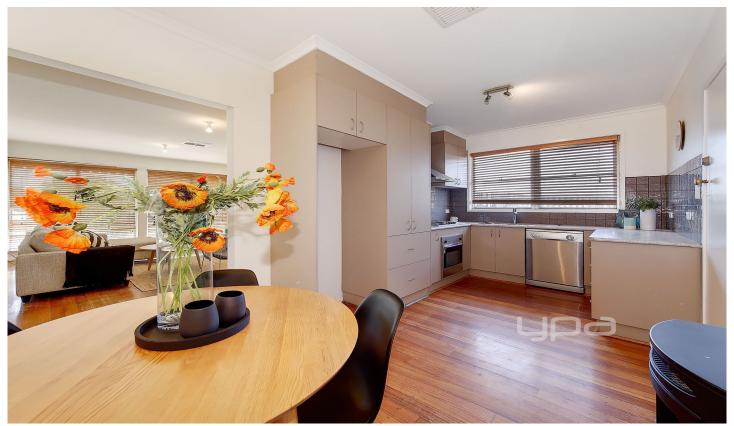

## **Property Features:**

Two good sized bedrooms + a small study
Modern kitchen with stainless appliances
Massive updated central bathroom with a spa bath
Grassed backyard with covered entertaining area
Single carport

Extra features include; Gorgeous high ceilings, hardwood timber floors, dishwasher, split system, evaporative cooling and much more

2 📭 1 🔓 1 🗬

View: https://www.ypa.com.au/7363117