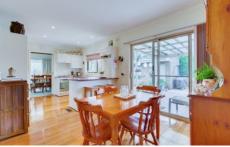

## Property features include:

Three large bedrooms with built in robes Spacious Lounge with adjacent dining room Renovated kitchen with modern appliances Central bathroom

Extra features: Decked entertaining area, single garage on remote, ceiling fans & ducted heating.