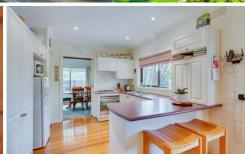

## Property features include:

Three large bedrooms with built in robes Spacious Lounge with adjacent dining room Renovated kitchen with modern appliances Central bathroom

Extra features: Decked entertaining area, single garage on remote, ceiling fans & ducted heating.