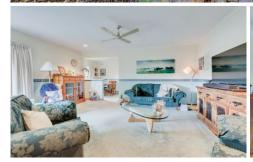

## Property features include:

Three large bedrooms with built in robes Spacious Lounge with adjacent dining room Renovated kitchen with modern appliances Central bathroom

Extra features: Decked entertaining area, single garage on remote, ceiling fans & ducted heating.