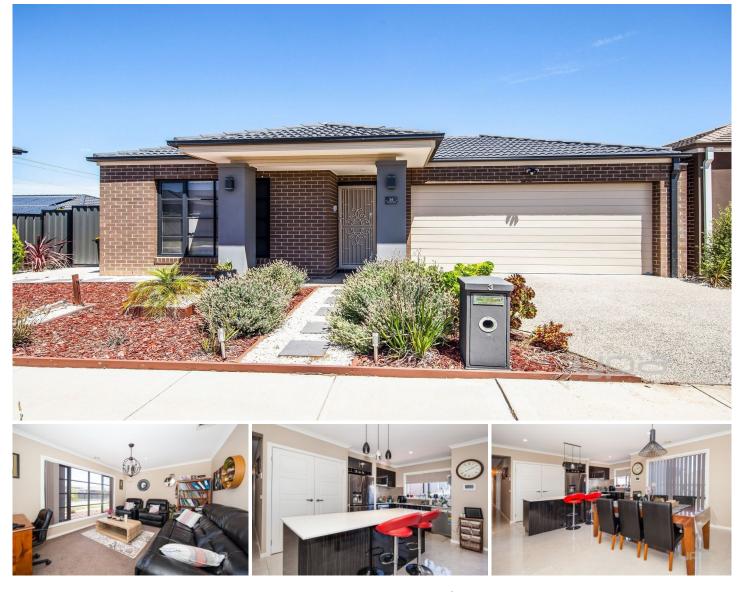

**36 Pauline Way TARNEIT VIC** 

Perfectly positioned in an ideal location, this beautiful home comes with quality upgrades coupled with an abundant flow of natural light really making this residence feel truly like home. Walking distance to Tarneit Gardens Shopping Centre. 2.5km to Baden Powell College, 1.4km to St John the Apostel School, 3.6km to Tarneit Train Station.

**Property Features:** 

Four bedrooms with built in robes, ensuite to master Ensuite and bathroom with toilets, additional separate powder room

Low maintenance gardens

Open plan kitchen/dining/family area, with an additional separate lounge/theatre room

Property upgrades include; modern gas appliances,

4 🛤 2 🚔 2 🚔