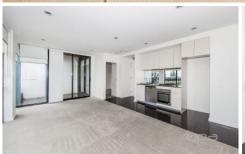

## Property features include:

Two spacious bedrooms with built in robes Central bathroom with European laundry Modern Stainless Steel cooking appliances Split system heating & cooling Open plan lounge/living