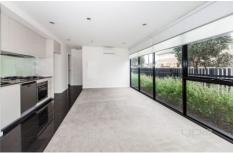

## Property features include:

Two spacious bedrooms with built in robes Central bathroom with European laundry Modern Stainless Steel cooking appliances Split system heating & cooling Open plan lounge/living

Extra features: Low maintenance yards, secure car park, private front courtyard, open plan lounge.

3 🕮 1 🖺 1 🖨

View: https://www.ypa.com.au/7363123