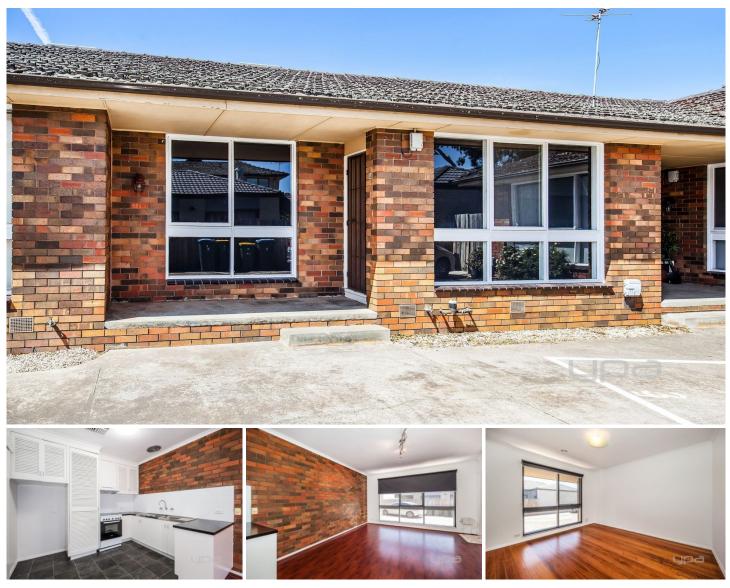

## 2/11B Edgar Street WERRIBEE VIC

This freshly painted unit is sure to tick all the boxes! Centrally located within a short walk to public transport, walking tracks/beautiful scenery & Werribees CBD.

Property features include:

Two large bedrooms, with built in robes Spacious living/meals area upon entry Central kitchen with ample storage space Private courtyard/backyard

Other features include: Main bathroom with separate toilet, separate laundry, floating floorboards, ducted heating, evaporative cooling & designated parking spot.