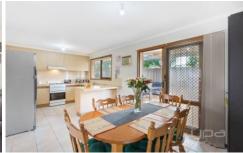

Property features include:

Two generous bedrooms offer plenty of robe space Formal lounge upon entry

Central kitchen with ample cabinetry and an adjoining meals room

Main bathroom entailing private access to the master bedroom