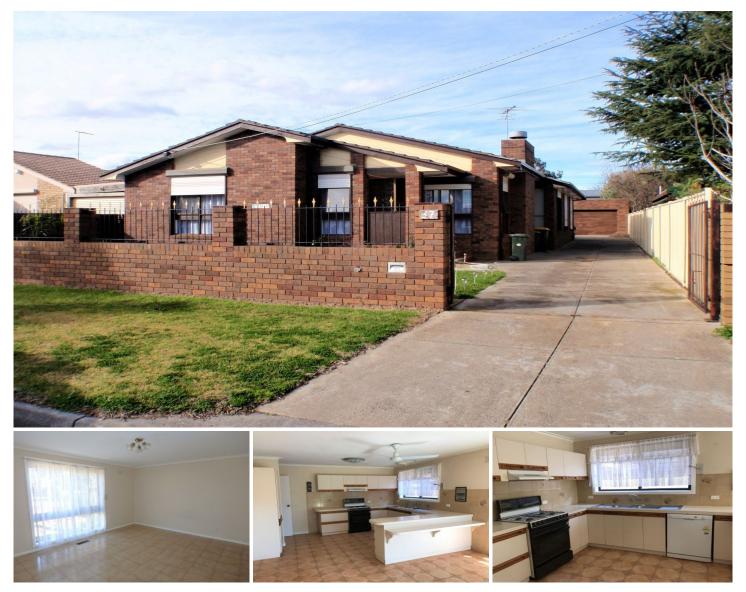

## **37 Crellin Avenue ALTONA MEADOWS VIC**

This three-bedroom family home is positioned in the quiet streets of Altona Meadows. Conveniently located to all amenities including shops, transport, schools and walking tracks.

Property features include:

3 large bedrooms 2 spacious bathrooms Formal Lounge Open plan kitchen, boasting loads of cupboard space Adjoining meals/casual living area Oversized garage at rear

Other features include: Ducted gas heating, ceiling fans, wood fire, gas hotplates, dishwasher, security roller shutters & low maintenance grounds.