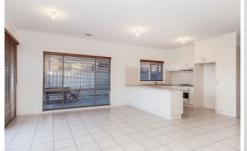

Property features include:

Three spacious bedrooms, master with ensuite and walk in robe

Open plan kitchen meals and family area Central main bathroom with separate toilet Single carport

Extra features: heating, great sized backyard, concrete sitting area, side access, tiled living area, carpeted bedrooms, gas stove top cooking and much more.