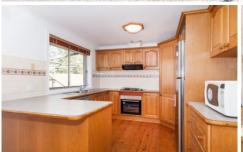

Property features include:

Three bedrooms, master with en-suite
Open plan living upon entry
Kitchen/dining with plenty of bench and cupboard space
Central main bathroom with separate laundry
Side access to backyard for secure parking

Extra features: fridge, microwave, washing machine, dryer, tv unit all included as part of the tenancy, split system heating and cooling to main living area, cooling unit to master bedroom, gas stove top cooking, dishwasher and