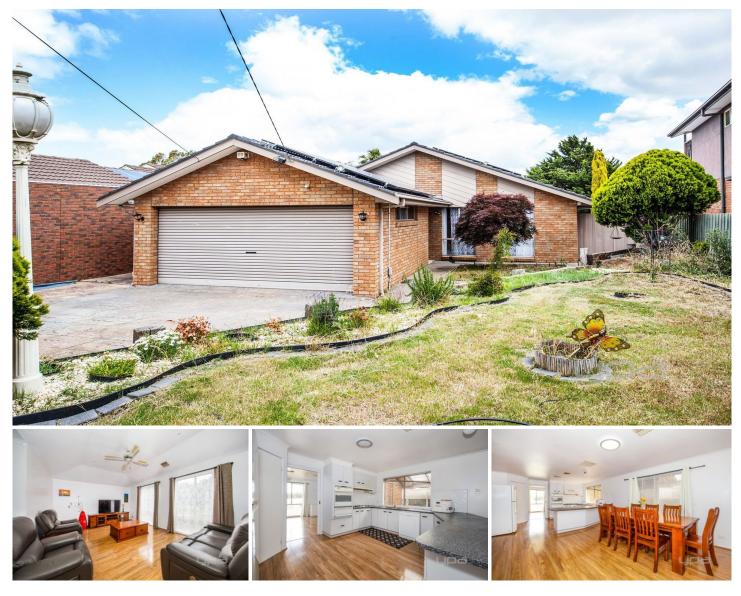

## 12 Grevillea Crescent HOPPERS CROSSING VIC

This great family home offered tonnes of space to make the entire family comfortable. Situated within close proximity to schools, skeleton creek/bike trails and walking tracks, public transport and shops just a few minutes away.

Property features include:

Three generous bedrooms master with en-suite and walk in robe

Formal lounge with soaring vaulted ceilings

Open kitchen/ meals area leading to separate rumpus/ family room

Central bathroom with separate toilet and laundry Pergola entertainment area and double lock up garage

Extra features: ducted heating, evaporative cooling, ceiling fans, gas stove top, dishwasher, solar panels, good sized