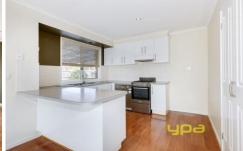

## **Property Features:**

Three spacious bedrooms with built in robes
Renovated central main bathroom with separate toilet
Free flowing floor plan
Outdoor entertaining area with pergola
Low maintenance gardens

Extra features include: ducted heating, evaporative cooling, alarm system, oversized single garage with remote, stainless steel appliances, dishwasher

3 📭 1 🖺 1 🗬

View: https://www.ypa.com.au/7363138