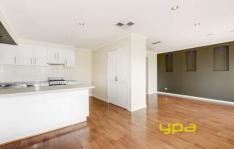

## **Property Features:**

Three spacious bedrooms with built in robes
Renovated central main bathroom with separate toilet
Free flowing floor plan
Outdoor entertaining area with pergola
Low maintenance gardens

Extra features include: ducted heating, evaporative cooling, alarm system, oversized single garage with remote, stainless steel appliances, dishwasher

3 📭 1 🖺 1 🗬

View: https://www.ypa.com.au/7363138