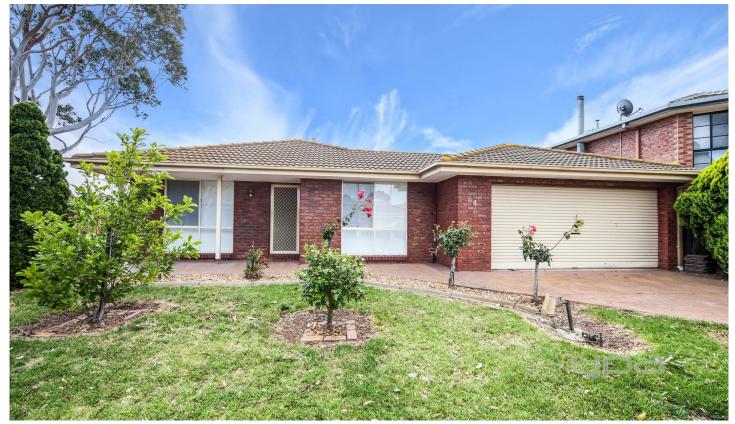

## 64 Koroneos Drive WERRIBEE SOUTH VIC

Positioned beautifully nestled in a quiet street, yet only a few minutes' walk to the bay is this lovely three-bedroom home. A dream lifestyle at your doorstep you wont want to miss this one!

Property features include:

Main bedroom with a walk-in robe and 2-way access to the main bathroom

Spacious open plan living zones

Large kitchen with abundance of cupboard and bench space

Pergola and neat matured gardens

Double garage with back access, and side gate to yard great for boat or caravan

Extra Features: ducted heating, split system air

3 📭 1 🖺 2 🖨

View: https://www.ypa.com.au/7363139